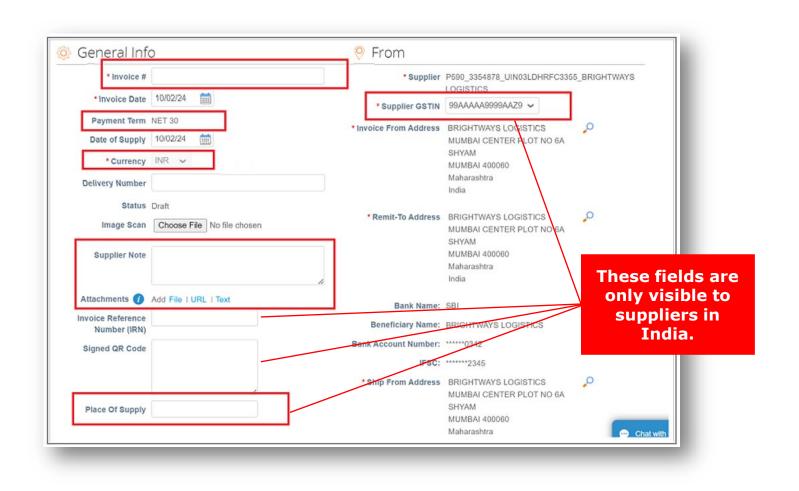

- In the *General Info* section, enter a unique invoice number in the *Invoice* # field (50 character limit).
- Verify that the *Payment Term* field is defaulted to the contractually agreed upon terms.
- Suppliers can add comments in the *Supplier Note* or *Attachments* fields. Supporting documentation can also be added in the *Attachments* field.

Note: If there are *Miscellaneous* line items, supporting documentation is required. India and UAE suppliers must attach a pdf copy of the invoice.

- Click *Add*.
- Select the correct number from the Supplier GSTIN dropdown, if applicable.