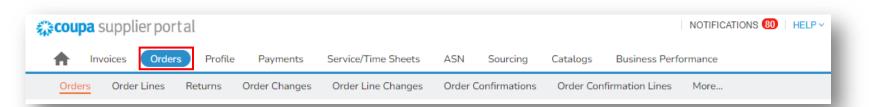

- Click the *Orders* tab on the navigation bar.
- On the *Purchase Orders* screen, locate the PO from which the invoice is to be created.