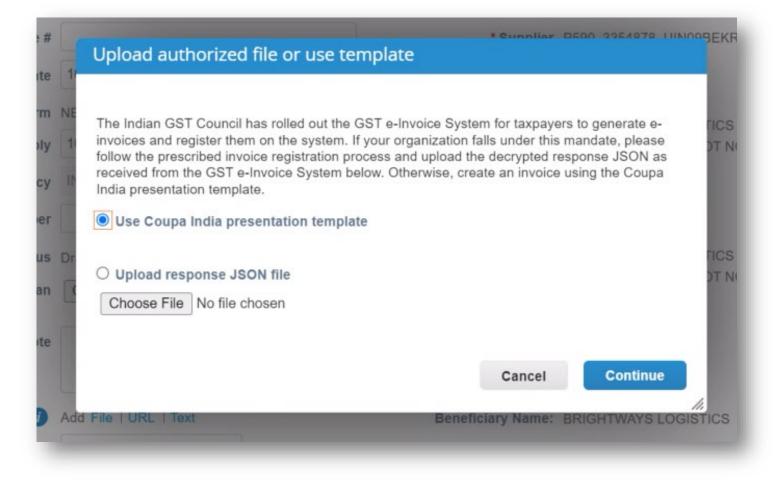

#### Creating an Invoice from a Purchase Order (PO) - INDIA SUPPLIERS ONLY

- Suppliers in India will encounter the Indian GST Council e-Invoicing popup.
- If applicable, suppliers can select the Upload response JSON file option and upload a decrypted response JSON file from their computer.
- If not, leave the Use Coupa India presentation template option selected.
- Click Continue.